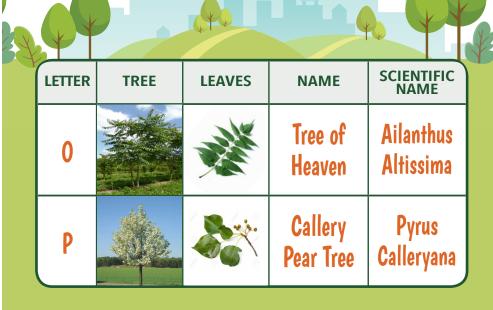

<sup>\*</sup> This list of trees includes the most common trees in Jersey City, however, many more species can be found.

<sup>\*</sup> This list of trees includes the most common trees in Jersey City, however, many more species can be found.