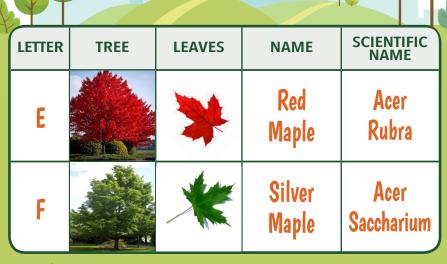

| LETTER | TREE | LEAVES | NAME                 | SCIENTIFIC<br>NAME       |  |
|--------|------|--------|----------------------|--------------------------|--|
| A      |      |        | London<br>Plane Tree | Platanus x<br>Acerfolia  |  |
| В      |      |        | Honey<br>Locust      | Gleditsia<br>Triacanthos |  |

<sup>\*</sup> This list of trees includes the most common trees in Jersey City, however, many more species can be found.

<sup>\*</sup> This list of trees includes the most common trees in Jersey City, however, many more species can be found.