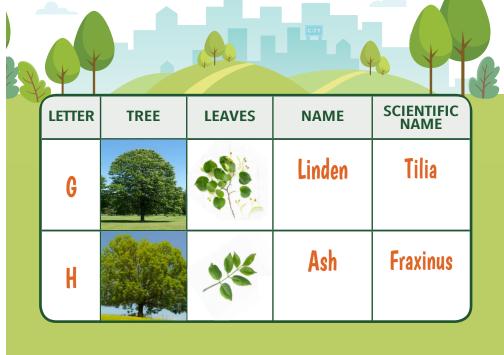

| LETTER | TREE | LEAVES | NAME                 | SCIENTIFIC<br>NAME       |  |
|--------|------|--------|----------------------|--------------------------|--|
| A      |      |        | London<br>Plane Tree | Platanus x<br>Acerfolia  |  |
| В      |      |        | Honey<br>Locust      | Gleditsia<br>Triacanthos |  |

<sup>\*</sup> This list of trees includes the most common trees in Jersey City, however, many more species can be found.

<sup>\*</sup> This list of trees includes the most common trees in Jersey City, however, many more species can be found.