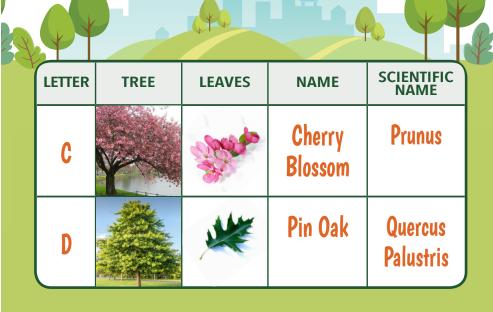

| LETTER | TREE | LEAVES | NAME                 | SCIENTIFIC<br>NAME       |  |
|--------|------|--------|----------------------|--------------------------|--|
| A      |      |        | London<br>Plane Tree | Platanus x<br>Acerfolia  |  |
| В      |      |        | Honey<br>Locust      | Gleditsia<br>Triacanthos |  |

<sup>\*</sup> This list of trees includes the most common trees in Jersey City, however, many more species can be found.

<sup>\*</sup> This list of trees includes the most common trees in Jersey City, however, many more species can be found.