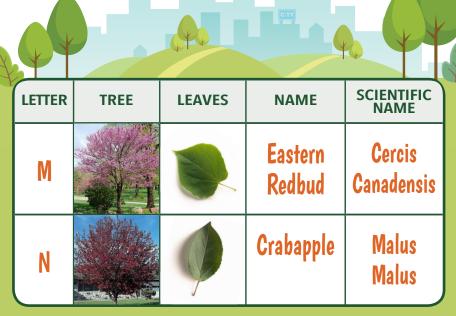

<sup>\*</sup> This list of trees includes the most common trees in Jersey City, however, many more species can be found.

<sup>\*</sup> This list of trees includes the most common trees in Jersey City, however, many more species can be found.