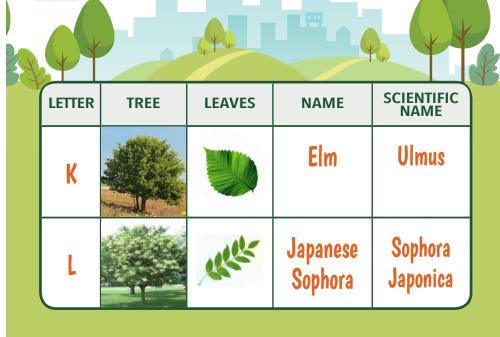

<sup>\*</sup> This list of trees includes the most common trees in Jersey City, however, many more species can be found.

<sup>\*</sup> This list of trees includes the most common trees in Jersey City, however, many more species can be found.