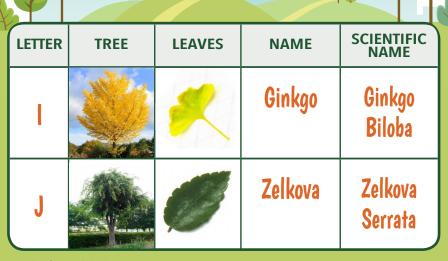

| LETTER | TREE | LEAVES | NAME                 | SCIENTIFIC<br>NAME       |  |
|--------|------|--------|----------------------|--------------------------|--|
| A      |      |        | London<br>Plane Tree | Platanus x<br>Acerfolia  |  |
| В      |      |        | Honey<br>Locust      | Gleditsia<br>Triacanthos |  |

<sup>\*</sup> This list of trees includes the most common trees in Jersey City, however, many more species can be found.

<sup>\*</sup> This list of trees includes the most common trees in Jersey City, however, many more species can be found.